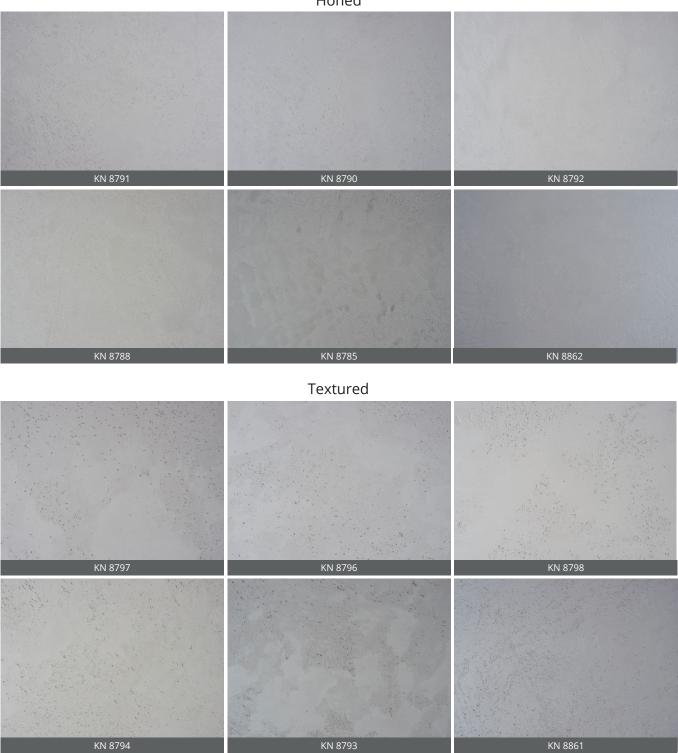

#### KonCrete Range

Honed

Colours and patterns illustrated are for guidance only. Due to print limitations, the exact patterns, colours and shades may vary from those shown. Please request a sample for accurate representation. These can be requested via the Armourcoat website by entering the product code.