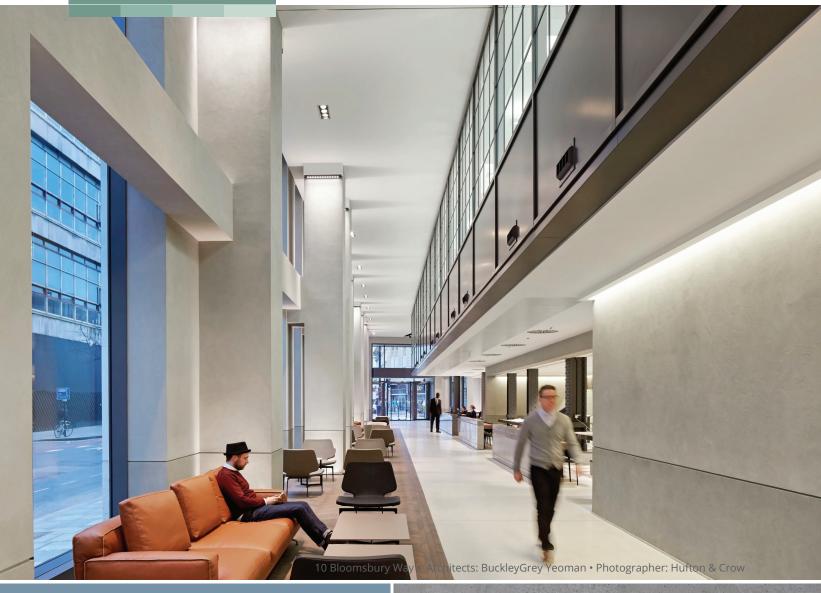

## KonCrete

Armourcoat KonCrete® is an urban range of polished plaster colours and finishes designed for contemporary projects.

The range offers a wealth of design options to achieve a distinctive modern look, including distressed effects or recessed 'shutter' markings.

We can match to existing concrete or decorative elements to give you the perfect effect.

- A natural mineral product created from ultra-fine lime putty, marble powder and special additives
- Contains 40% pre-consumer recycled marble
- Low VOCs
- Class '0' / 'A' fire-rating